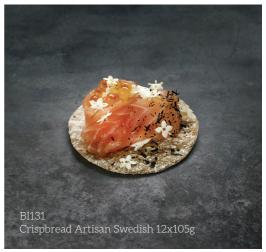

The all-natural, simple ingredients comprise naturally fermenting sourdough, fresh milk, Shipton Mill flour, salt and honey. These thin, crispy rye crackers are the perfect host to artisan cheese, smoked salmon and any number of sweet and savoury toppings.