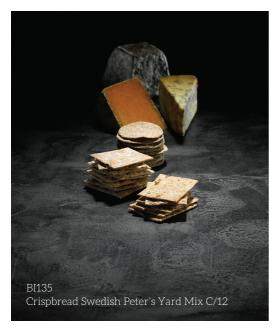

The all-natural, simple ingredients comprise naturally fermenting sourdough, fresh milk, Shipton Mill flour, salt and honey. These thin, crispy rye crackers are the perfect host to artisan cheese, smoked salmon and any number of sweet and savoury toppings.