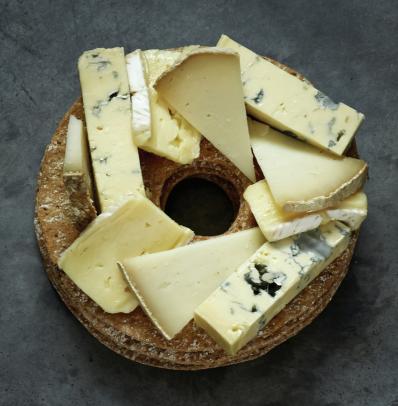

Our Spelt & Fig crispbread marries perfectly with a salty blue cheese, whilst the Seeded Wholegrain pairs well with a hard cheese such as a mature cheddar. Together with the highly versatile original recipe, the three provide a variety of taste, texture and shape to complement a well balanced cheeseboard.